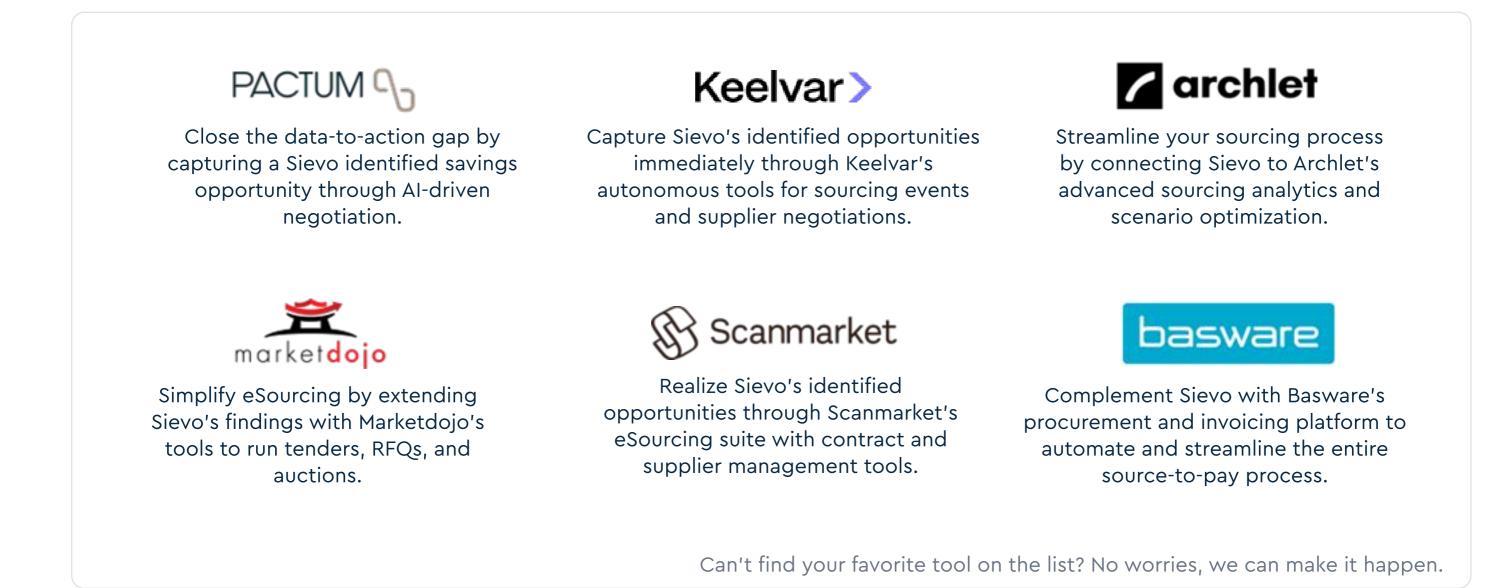

#### Shorten your Source-to-Pay process with your favorite tools

Empower your company to capture savings faster by extending Sievo with automation and sourcing tools that simplify, streamline, and shorten your Source-to-Pay processes.