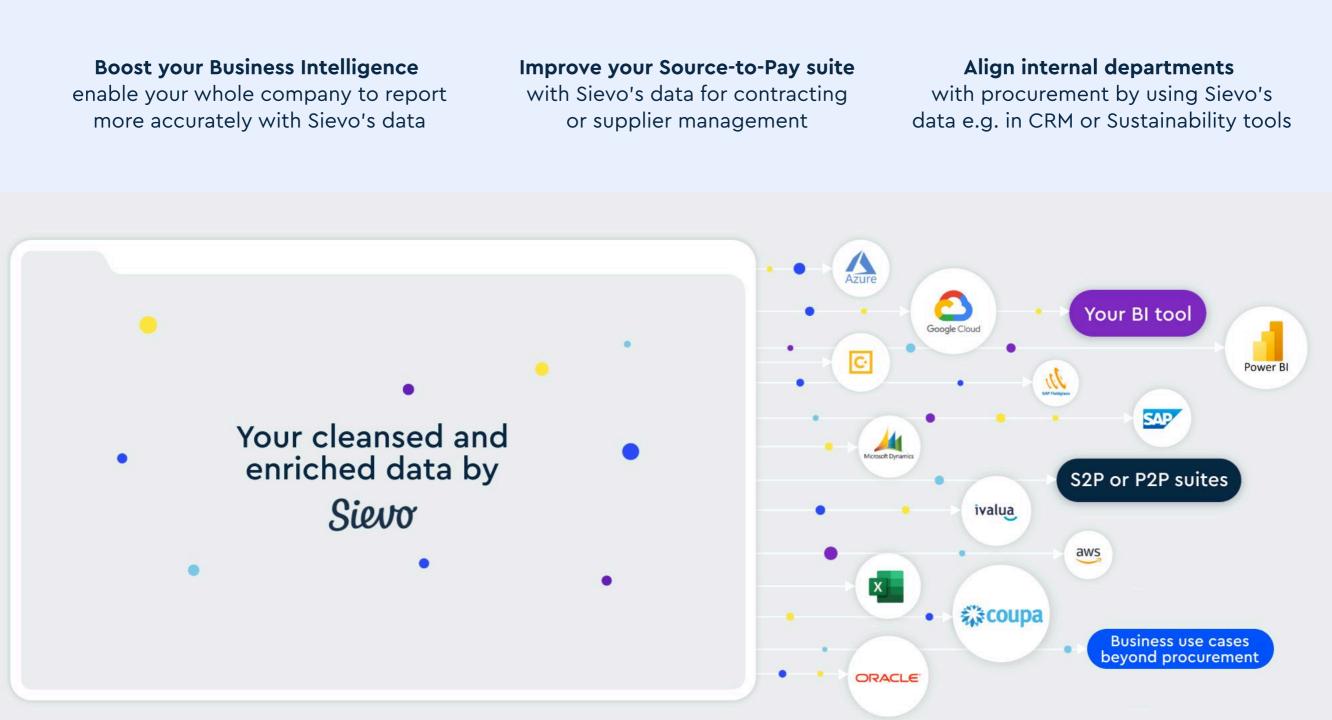

#### Get cleansed and enriched data back to your systems with Sievo Data Share

Sievo delivers high-quality cleansed and enriched data, regardless of your data quality, complexity or location. Through Sievo Data Share, we can return the extracted, cleansed and enriched data back to you. By extending the use cases beyond procurement analytics, you can empower your whole business to make reliable data-driven decisions with Sievo's high-quality data. For example: