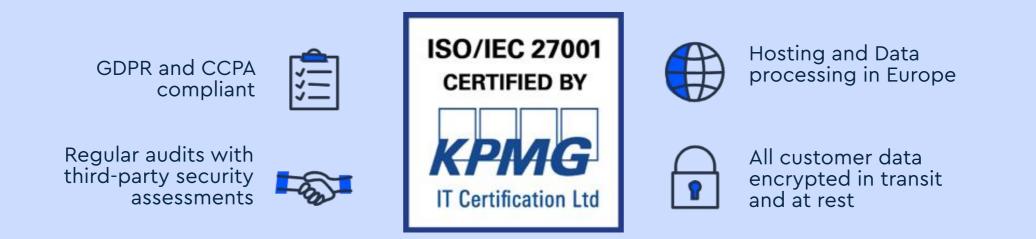

### Your data security is our priority

Sievo implements robust measures to ensure data security, including:

Sievo maintains both ISO 27001 and SOC2 Type II certified information security management system