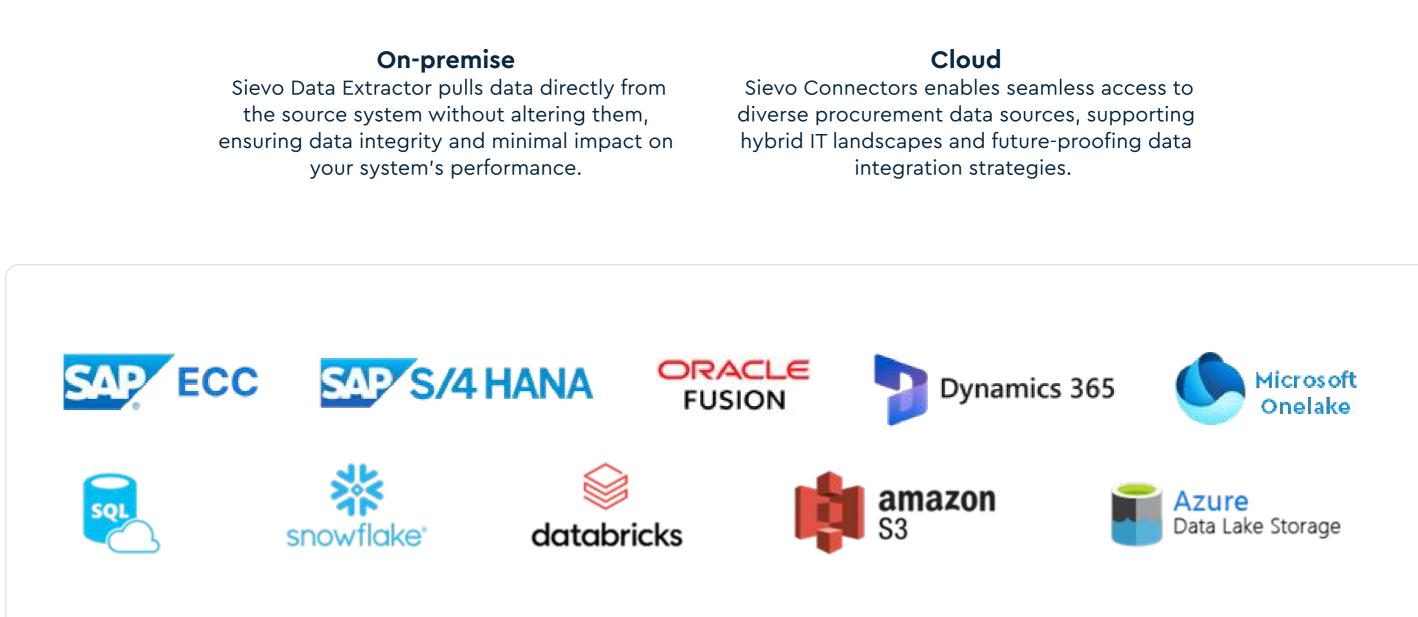

#### Sievo integrates with any and many data sources

No data errors and no delays with automated extractions on weekly or monthly basis - no manual work for the customer. Easily scalable to hundreds of sources, now or when your data landscape changes. At Sievo, we tailor our approach based on your unique IT landscape. We have the necessary capabilities and expertise to provide fast, automated, reliable, and secure data extraction, no matter where your sources are: